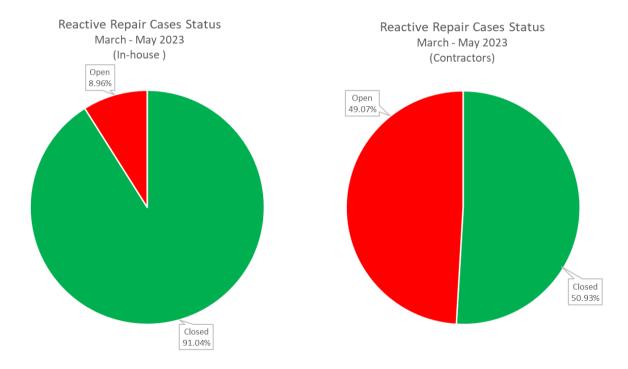

### Report in full

- 1.1 The Property and FM Team continues to support and fulfil the Council's responsibilities across its corporate property stock.
- 1.2 As background information, the Forum has previously received the following reports:
  - February 2023: "Update Report on Activities by Property & FM Team". The report provided an update on the activities of the Property and FM Team to February 2023.
  - November 2022: "Update Report on Activities by Property & FM Team". The report
    provided an update on the activities of the Property and FM Team to September 2022.
  - June 2022: "Update Report on Activities by Property & FM Team". The report provided an update on the activities of the Property and FM Team to May 2022.
  - December 2021: "Update Report on Activities by Property & FM Team". The report
    provided an update on the activities of the Property and FM Team to November 2021
    and was the first of such report. It also stated the intention to provide similar reports to
    the Forum on a more regular basis.
- 1.3 This new report focuses on providing an update / summary on work being done and planned since the previous report and it covers the period from June 2022 to September 2022.
- 1.4 A summary of planned preventive maintenance (PPM) and compliance works undertaken between March and May 2023 is shown in the table below.