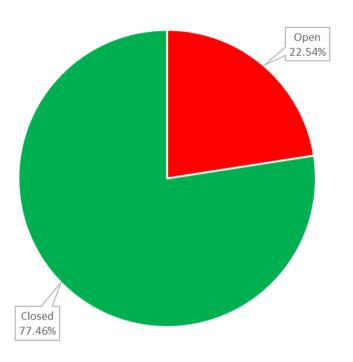

d | Total |
| March           | 38          | 82       | 3           | 123   |
| April           | 36          | 45       | 3           | 84    |
| May             | 34          | 74       | 0           | 108   |
| Totals          | 108         | 201      | 6           | 315   |
| % by allocation | 34.29%      | 63.81%   | 1.90%       | 100%  |

### Reactive Repair Cases by Month (March - May 2023)



Reactive Repair Cases Allocation March - May 2023



63.81% of reactive work cases is done in-house by the Property and FM Team. Whilst the remaining work is done by external contractors the team manages the work and provides technical support as required.

1.9 The status of reactive work for the period March to May 2023 is shown.

Reactive Repair Cases Status (All Cases - March - May 2023)





### 1.10 The distribution of reactive work by Asset type and allocation is shown in the chart below.







#### Worth noting:

- Reactive work on LED managed assets was 42.22% (last report 42.4%) of the total work
- Reactive work by contractors on LED managed properties was 62.62% (last report 51.4%), 11.22% increase from the previous report.
- Most of the reactive work by the in house team is in corporate properties, 69.31% (last report 67%).



# 1.12 Summary of live capital projects

| Capital Project                                  | Year<br>approved | Property                                        | Approved<br>Funding | Work<br>Planned<br>For | Status / Comments                                                   |
|--------------------------------------------------|------------