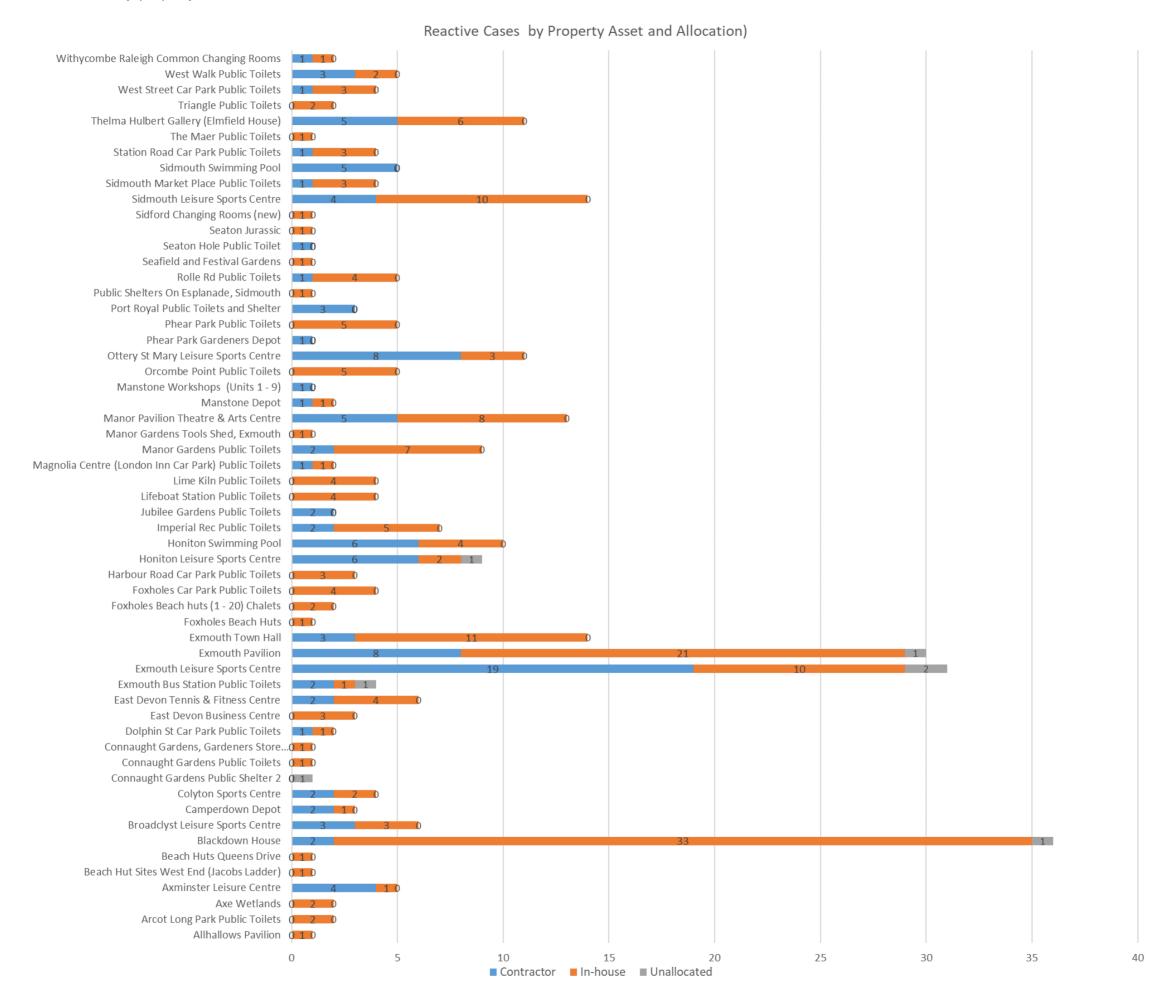

### Report in full

- 1.1 The Property and FM Team continues to support and fulfil the Council's responsibilities across its corporate property stock.
- 1.2 As background information, the Forum has previously received the following reports:
  - February 2023: "Update Report on Activities by Property & FM Team". The report provided an update on the activities of the Property and FM Team to February 2023.
  - November 2022: "Update Report on Activities by Property & FM Team". The report
    provided an update on the activities of the Property and FM Team to September 2022.
  - June 2022: "Update Report on Activities by Property & FM Team". The report provided an update on the activities of the Property and FM Team to May 2022.
  - December 2021: "Update Report on Activities by Property & FM Team". The report
    provided an update on the activities of the Property and FM Team to November 2021
    and was the first of such report. It also stated the intention to provide similar reports to
    the Forum on a more regular basis.
- 1.3 This new report focuses on providing an update / summary on work being done and planned since the previous report and it covers the period from June 2022 to September 2022.
- 1.4 A summary of planned preventive maintenance (PPM) and compliance works undertaken between March and May 2023 is shown in the table below.