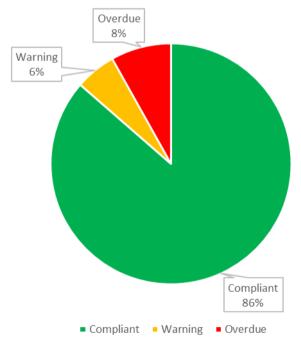

annually)</li> <li>Heating and ventilation maintenance</li> </ul> |
| Sidmouth Market Place PC        | Emergency lighting system                                                                                                                                                               |
| Sidmouth Port Royal PC          | Emergency lighting system                                                                                                                                                               |
| Sidmouth Swimming Pool          | <ul> <li>Electrical – fixed wiring (Swimming pool)</li> <li>Lightning conductor</li> <li>Heating and ventilation maintenance</li> <li>Automatic doors</li> </ul>                        |

### 1.6 The status of compliance and PPM work is shown below.





- Compliant: More than 30 days to due date
- Warning: Within 30 days to due date and 13 days past due date
- Overdue: More than 14 days past due date

Overdue figures include work that may have already been undertaken but paperwork/certification is still to be issued/received.

Previous period status was 90% Compliant, 3% Warning and 7% Overdue. Compliance has reduced slightly whilst both Warning and Overdue have increased during this period. This is attributed to having to change electrical contractor. The Team has now appointed alternative contractors to undertake the work for this year and catch on the work that have fallen behind.

1.7 Other planned works not listed above, completed over the last three months and planned or ongoing over the next three months.

| Location