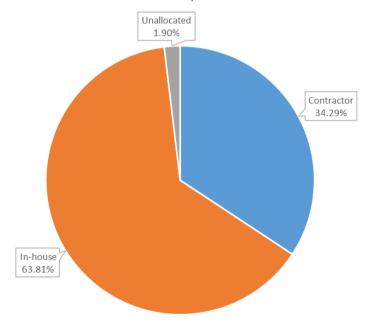

|

# 1.8 A summary of reactive jobs by property and allocation for the period March to May 2023 is shown in the table below.

|                 | Reacti      |          |             |       |
|-----------------|-------------|----------|-------------|-------|
| Month           | Contractors | In-house | Unallocated | Total |
| March           | 38          | 82       | 3           | 123   |
| April           | 36          | 45       | 3           | 84    |
| May             | 34          | 74       | 0           | 108   |
| Totals          | 108         | 201      | 6           | 315   |
| % by allocation | 34.29%      | 63.81%   | 1.90%       | 100%  |

### Reactive Repair Cases by Month (March - May 2023)



Reactive Repair Cases Allocation March - May 2023



63.81% of reactive work cases is done in-house by the Property and FM Team. Whilst the remaining work is done by external contractors the team manages the work and provides technical support as required.

1.9 The status of reactive work for the period March to May 2023 is shown.

Reactive Repair Cases Status (All Cases - March - May 2023)





### 1.10 The distribution of reactive work by Asset type and allocation is shown in the chart below.







#### Worth noting:

- Reactive work on LED managed assets was 42.22% (last report 42.4%) of the total work
- Reactive work by contractors on LED managed properties was 62.62% (last report 51.4%), 11.22% increase from the previous report.
- Most of the reactive work by the in house team is in corporate properties, 69.31% (last report 67%).