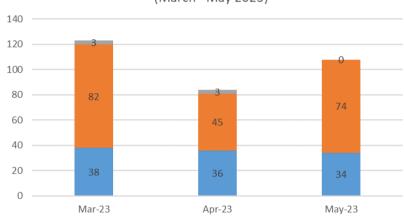

|

# 1.8 A summary of reactive jobs by property and allocation for the period March to May 2023 is shown in the table below.

|                 | Reacti      |          |             |       |
|-----------------|-------------|----------|-------------|-------|
| Month           | Contractors | In-house | Unallocated | Total |
| March           | 38          | 82       | 3           | 123   |
| April           | 36          | 45       | 3           | 84    |
| May             | 34          | 74       | 0           | 108   |
| Totals          | 108         | 201      | 6           | 315   |
| % by allocation | 34.29%      | 63.81%   | 1.90%       | 100%  |

### Reactive Repair Cases by Month (March - May 2023)



Reactive Repair Cases Allocation March - May 2023



63.81% of reactive work cases is done in-house by the Property and FM Team. Whilst the remaining work is done by external contractors the team manages the work and provides technical support as required.

1.9 The status of reactive work for the period March to May 2023 is shown.

Reactive Repair Cases Status (All Cases - March - May 2023)





### 1.10 The distribution of reactive work by Asset type and allocation is shown in the chart below.







#### Worth noting:

- Reactive work on LED managed assets was 42.22% (last report 42.4%) of the total work
- Reactive work by contractors on LED managed properties was 62.62% (last report 51.4%), 11.22% increase from the previous report.
- Most of the reactive work by the in house team is i