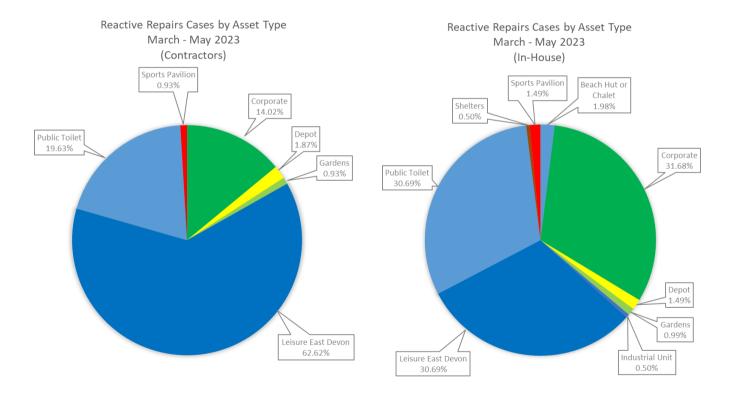

### Report in full

- 1.1 The Property and FM Team continues to support and fulfil the Council's responsibilities across its corporate property stock.
- 1.2 As background information, the Forum has previously received the following reports:
  - February 2023: "Update Report on Activities by Property & FM Team". The report provided an update on the activities of the Property and FM Team to February 2023.
  - November 2022: "Update Report on Activities by Property & FM Team". The report
    provided an update on the activities of the Property and FM Team to September 2022.
  - June 2022: "Update Report on Activities by Property & FM Team". The report provided an update on the activities of the Property and FM Team to May 2022.
  - December 2021: "Update Report on Activities by Property & FM Team". The report
    provided an update on the activities of the Property and FM Team to November 2021
    and was the first of such report. It also stated the intention to provide similar reports to
    the Forum on a more regular basis.
- 1.3 This new report focuses on providing an update / summary on work being done and planned since the previous report and it covers the period from June 2022 to September 2022.
- 1.4 A summary of planned preventive maintenance (PPM) and compliance works undertaken between March and May 2023 is shown in the table below.