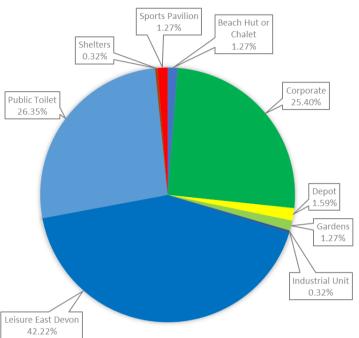

### Report in full

- 1.1 The Property and FM Team continues to support and fulfil the Council's responsibilities across its corporate property stock.
- 1.2 As background information, the Forum has previously received the following reports:
  - February 2023: "Update Report on Activities by Property & FM Team". The report provided an update on the activities of the Property and FM Team to February 2023.
  - November 2022: "Update Report on Activities by Property & FM Team". The report
    provided an update on the activities of the Property and FM Team to September 2022.
  - June 2022: "Update Report on Activities by Property & FM Team". The report provided an update on the activities of the Property and FM Team to May 2022.
  - December 2021: "Update Report on Activities by Property & FM Team". The report
    provided an update on the activities of the Property and FM Team to November 2021
    and was the first of such report. It also stated the intention to provide similar reports to
    the Forum on a more regular basis.
- 1.3 This new report focuses on providing an update / summary on work being done and planned since the previous report and it covers the period from June 2022 to September 2022.
- 1.4 A summary of planned preventive maintenance (PPM) and compliance works undertaken between March and May 2023 is shown in the table below.